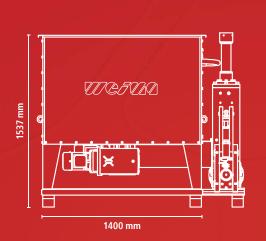

#### TH 800 S

| TECHNICAL SPEC       | IFICATIONS   | TH 800 X   | TH 800 S   | TH 900 S   |
|----------------------|--------------|------------|------------|------------|
| Briquette diameter   | [mm]         | 80         | 80         | 85         |
| Output               | [kg/h]       | up to 200* | up to 250* | up to 350* |
| Hydraulic motor      | [kW]         | 11         | 22         | 22         |
| Hydraulic oil charge | [1]          | 250        | 600        | 600        |
| Weight               | [approx. kg] | 2,000**    | 2,500**    | 3,000**    |

Output depends on the type of material. Data is average.

Total Weight of machine including all components (deviations are possible).

For planning purposes please ask for drawings.