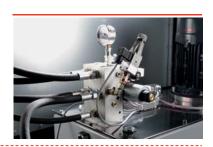

# END POSITION CUSHIONED CYLINDER

→ Dustproof and closed dust collection port with end position cushioned cylinder und bolted over // Maintenance-free operation