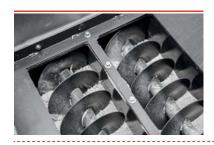

#### TH 800 X SCREW CONVEYOR

→ Two screws convey twice the amount of material into the dust collection port

## TH 800 X DUST COLLECTION PORT

→ Wider filling tower for higher throughput