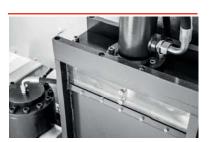

With agitator and screw auger // 1400 x 1400 mm or 2000 x 2000 mm for better feeding and higher buffer capacity



#### **PLC-CONTROL**

→ Manual control for unblocking // International standard parts



#### **MODULAR COMPONENTS**

→ Press, hydraulic system, hopper and accessories are deliverable separately // Can be combined individually // Adaptable to pre-existing systems // Optional oil cooling for multi-shift operation



## BRIQUETTE LENGTH CONTROL

→ Designed for consistent briquette sizing



#### YOUR BENEFITS.

- Optimum use of waste material
- ✓ Briquettes can be sold
- Transport and storage savings

- ✓ No binders or additives necessary
- Minimum disposal costs
- ✓ Save handling of explosive dust

## TH 800 X DUST COLLECTION PORT

→ Wider filling tower for higher throughput



## HYDRAULICS WITH SEPARATED OIL TANK

→ Temperature controlled hydraulic system // Valve control // Pump designed for long operating time



# END POSITION CUSHIONED CYLINDER

→ Dustproof and closed dust collection port with end position cushioned cylinder und bolted over // Maintenance-free operation



## PRESSING CHAMBER INSERT

→ Prevents wear in pressing zone



#### **DESIGNS**

→ Duo, trio, or quattro machine designs for higher throughput and availability of the machine









#### TH 800 S





| TECHNICAL SPEC       | IFICATIONS   | TH 800 X   | TH 800 S   | TH 900 S   |
|----------------------|--------------|------------|------------|------------|
| Briquette diameter   | [mm]         | 80         | 80         | 85         |
| Output               | [kg/h]       | up to 200*