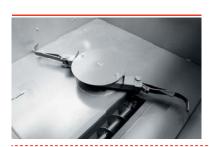

## BRIQUETTE LENGTH CONTROL

→ Designed for consistent briquette sizing

## PRESSING CHAMBER INSERT

→ Prevents wear in pressing zone