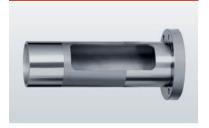

systems // Optional oil cooling for multi-shift operation



## BRIQUETTE LENGTH CONTROL

→ Designed for consistent briquette sizing



#### YOUR BENEFITS.

- Optimum use of waste material
- ✓ Briquettes can be sold
- Transport and storage savings

- ✓ No binders or additives necessary
- Minimum disposal costs
- ✓ Save handling of explosive dust

## TH 800 X DUST COLLECTION PORT

→ Wider filling tower for higher throughput



## HYDRAULICS WITH SEPARATED OIL TANK

→ Temperature controlled hydraulic system // Valve control // Pump designed for long operating time



# END POSITION CUSHIONED CYLINDER

→ Dustproof and closed dust collection port with end position cushioned cylinder und bolted over // Maintenance-free operation



## PRESSING CHAMBER INSERT

→ Prevents wear in pressing zone



#### **DESIGNS**

→ Duo, trio, or quattro machine designs for higher throughput and availability of the machine









#### TH 800 S





| TECHNICAL SPEC       | IFICATIONS   | TH 800 X   | TH 800 S   | TH 900 S   |
|----------------------|--------------|------------|------------|------------|
| Briquette diameter   | [mm]         | 80         | 80         | 85         |
| Output               | [kg/h]       | up to 200* | up to 250* | up to 350* |
| Hydraulic motor      | [kW]         | 11         | 22         | 22         |
| Hydraulic oil charge | [1]          | 250        | 600        | 600        |
| Weight               | [approx. kg] | 2,000**    | 2,500**    | 3,000**    |

Output depends on the type of material. Data is average.

Total Weight of machine including all componen