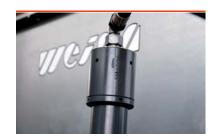

# END POSITION CUSHIONED CYLINDER

→ Dustproof and closed dust collection port with end position cushioned cylinder und bolted over // Maintenance-free operation