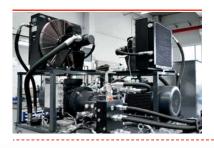

## HYDRAULICS WITH SEPARATED OIL TANK

→ Temperature controlled hydraulic system // Valve control // Pump designed for long operating time