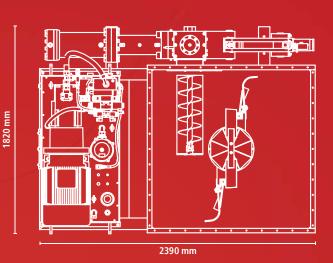

#### TH 800 S

| TECHNICAL SPEC       | IFICATIONS   | TH 800 X   | TH 800 S   | TH 900 S   |
|----------------------|--------------|------------|------------|------------|
| Briquette diameter   | [mm]         | 80         | 80         | 85         |
| Output               | [kg/h]       | up to 200* | up to 250* | up to 350* |
| Hydraulic motor      | [kW]         | 11         | 22         | 22         |
| Hydraulic oil charge | [1]          | 250        | 600        | 600        |
| Weight               | [approx. kg] | 2,000**    | 2,500**    | 3,000**    |