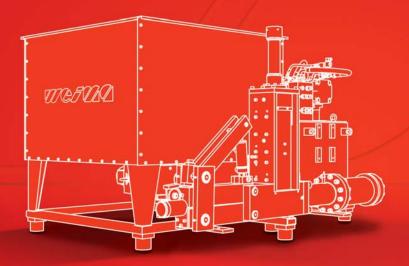

### **BRIQUETTING PRESSES**

TH VARIO PLUS SERIES

TH 800 X | TH 800 S | TH 900 S

### **BUILT-IN FLEXIBILITY.**

THANKS TO ITS MODULAR DESIGN THE TH VARIO PLUS SERIES ADAPTS TO YOUR INDIVIDUAL PRODUCTION CONDITIONS.

#### **MODULAR COMPONENTS**

→ Press, hydraulic system, hopper and accessories are deliverable separately // Can be combined individually // Adaptable to pre-existing systems // Optional oil cooling for multi-shift operation