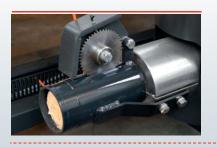

## TH 800 X DUST COLLECTION PORT

→ Wider filling tower for higher throughput

#### TH 800 X SCREW CONVEYOR

→ Two screws convey twice the amount of material into the dust collection port